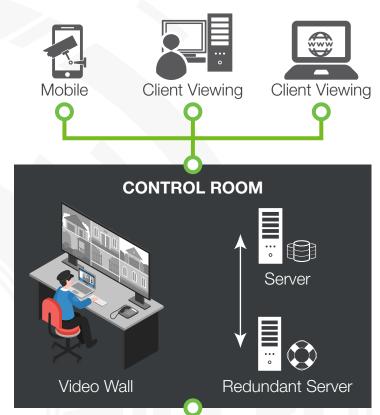

This integration employs the Avery Weigh-Tronix E1105 – an advanced multi-function weight indicator designed for use in industrial weighing systems.

CathexisVision offers an efficient, all-in-one security solution for managing third-party systems and providing video verification of system events. Users are able to view and monitor **Weigh-Comm** weighbridge events from the CathexisVision interface, together with associated video footage. This allows for immediate verification of and response to events.

Additionally, the integration allows operators to use weighbridge events – such as an overweight load – to trigger alarms and notifications. All video and weighbridge data is stored in one place: the reliable CathexisVision database.