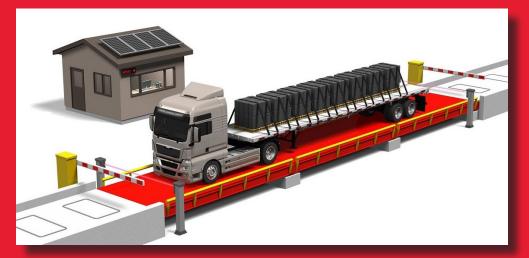

## WEIGH-COMM WEIGHBRIDGE INTEGRATION

POWERFUL INTEGRATED SOLUTIONS FOR VIDEO MONITORING AND LOGISTICS

Cathexis has partnered with **Weigh-Comm** to create a powerful weighbridge solution that pairs Weigh-Comm's specialised weighing-based solutions with CathexisVision's sophisticated VMS capabilities.

This integration employs the Avery Weigh-Tronix E1105 – an advanced multi-function weight indicator designed for use in industrial weighing systems.

CathexisVision offers an efficient, all-in-one security solution for managing third-party systems and providing video verification of system events. Users are able to view and monitor **Weigh-Comm** weighbridge events from the CathexisVision interface, together with associated video footage. This allows for immediate verification of and response to events.